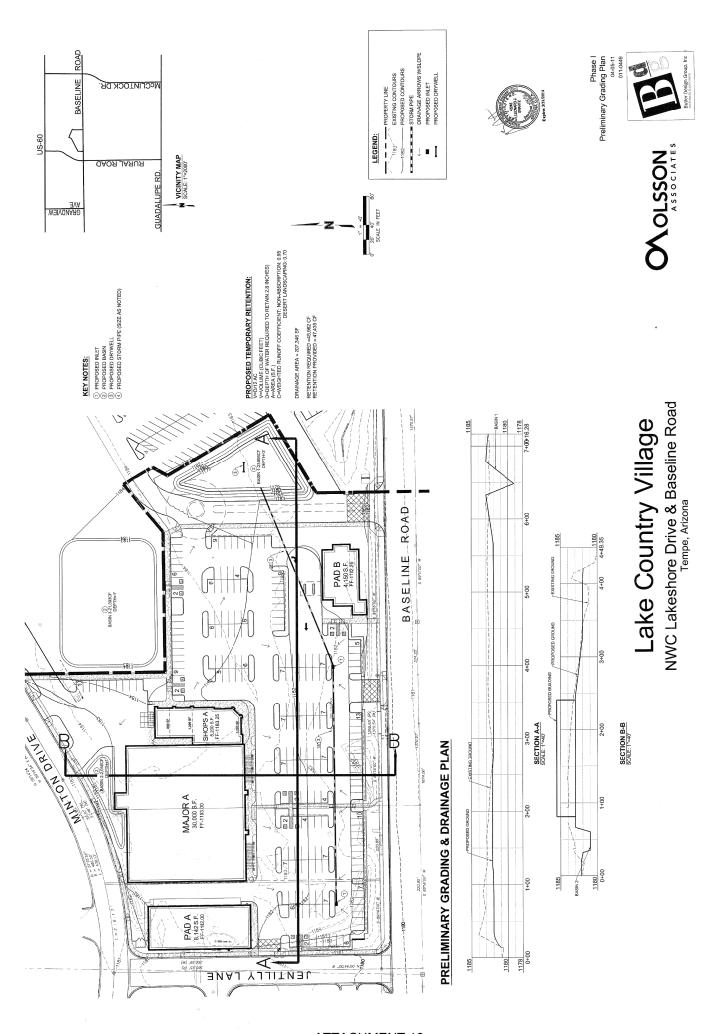

nocactus grusonii Golden Barrel

12" diameter

Ø 緣

Dasylirion wheeleri Desert Spoon

5 Gallon

2110/g

Bougainvillea 'Barbara Karst' "Barbara Karst" Bougainvillea 5 Gallon

0

Gaziana rigens 'Sun Gold

1 Gallon

Ç,

O

Asclepias albicans Milkweed

5 Gallon

0

Lantana Montividensis Gold Mound & Purple Trailing Lentana 50% Mixture

1 Gallon

Bull Grass

Muhlenbergla emersleyi 'El Toro'

5 Gallon

Midiron Bermuda Grass

Cynodon dactylon 'Midiron' - SOD

4" x 6" concrete header

Phase I



Rip-Rap - 4" to 6" (Express Brown) Place filter fabric under rock, & roll up edges to prevent erosion, place at all curb cuts, see civil plans for exact locations Submit samples to LA for approval

Decomposed Granite: 1/2 " SELECT Express Gold 2" min. thickness in all landscape areas

03-08-11 10116-ST04







Phase I Enlarged Site Plan

## Lake Country Village NWC Lakeshore Drive & Baseline Road