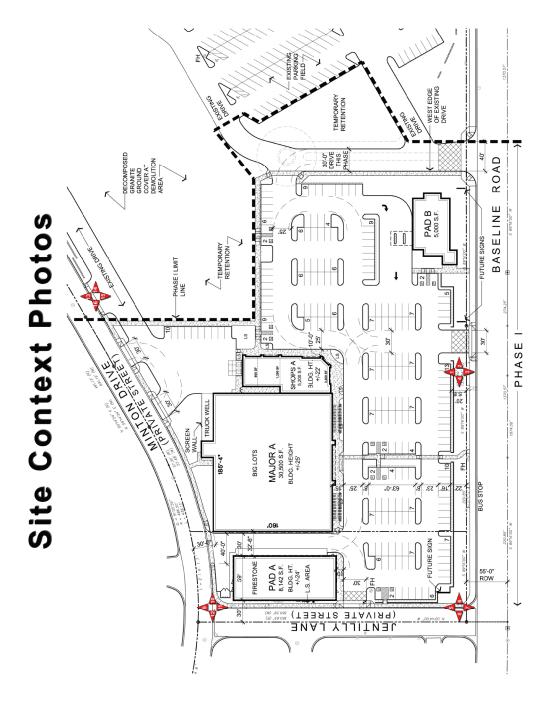

Decomposed Granite: 1/2 " SELECT Express Gold 2" min. thickness in all landscape areas

03-08-11 10116-ST04

Phase I Enlarged Site Plan